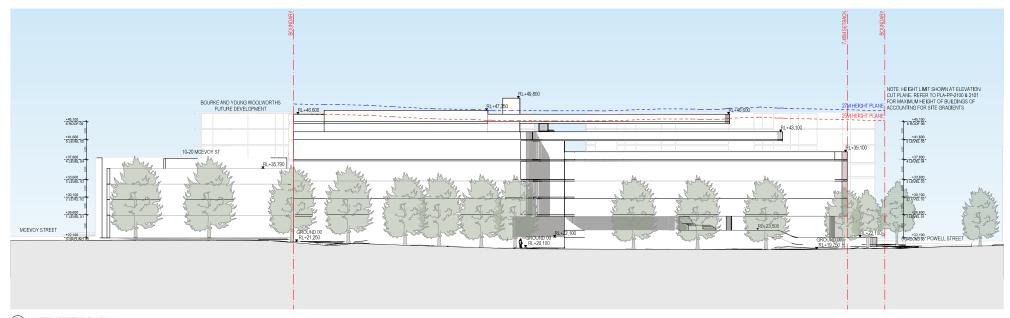

| 242-258 Young                 | ELEVATIONS - SHEET 0 |
|-------------------------------|----------------------|
| Street Waterloo<br>Sydney NSW |                      |

| red dimensions shall take precedures over scaled work.                                                                               |            |             |          |
|--------------------------------------------------------------------------------------------------------------------------------------|------------|-------------|----------|
| e resulting from unauthorised changes, or to reuse the document on<br>unstances shall handler of this obsument to deemed a sele. Hus | 20621      | PLA-PP-2001 | Α        |
| U.S. ACTI-IDDECESS.                                                                                                                  | JOB NO.    | DRAWING NO. | REVISION |
|                                                                                                                                      | IC         | GH          |          |
|                                                                                                                                      | DRAWN      | CHECKED     |          |
|                                                                                                                                      | 15/01/2024 | 17/01/2024  |          |
| IONO - OTILLI UZ                                                                                                                     | DATE       | PLOT DATE   |          |
| IONS - SHEET 02                                                                                                                      | 1:250 @A1  |             |          |