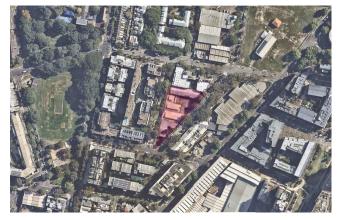

#### 242-258 YOUNG STREET WATERLOO

This Concept Reference Scheme Architectural Set as prepared by Plus Architecture is submitted to the Council of the City of Sydney (Council) to support a request for a Planning Proposal relating to land at 242-258 Young Street, Waterloo. The Planning Justification Report prepared by Ethos Urban outlines the proposed amendments to the Sydney Local Environmental Plan (Sydney LEP) 2012.