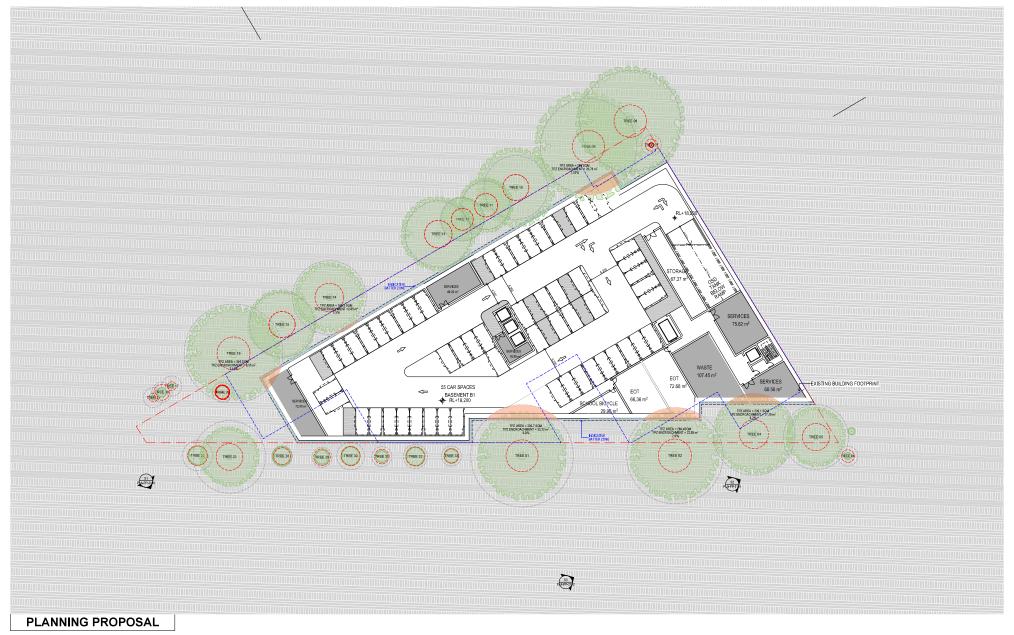

242-258 Young GENERAL FLOOR PLAN -Street Waterloo | BASEMENT 01 Sydney NSW

| purpose other than its intended use to wake sile!  r projects without the prior written consent of Plan than the makes recognitating of littless for any purpose. | Lating copyright and intellectual property rights. The recipient agrees not to use this document for<br>simil against PLA Architecture must less from unautomed changes, or its results that document on<br>Architecture. Under my obsumptions shall handler of this opportunit to describe a pain PLIP. |
|-------------------------------------------------------------------------------------------------------------------------------------------------------------------|----------------------------------------------------------------------------------------------------------------------------------------------------------------------------------------------------------------------------------------------------------------------------------------------------------|

| on<br>lio | 20621              | PLA-PP-10B1 | Α        |
|-----------|--------------------|-------------|----------|
| for       | JOB NO.            | DRAWING NO. | REVISION |
|           | IC                 | GH          |          |
|           | DRAWN              | CHECKED     |          |
|           | 15/01/2024         | 17/01/2024  | $\wedge$ |
|           | DATE               | PLOT DATE   | _        |
|           | SCALE<br>1:250 @A1 |             |          |