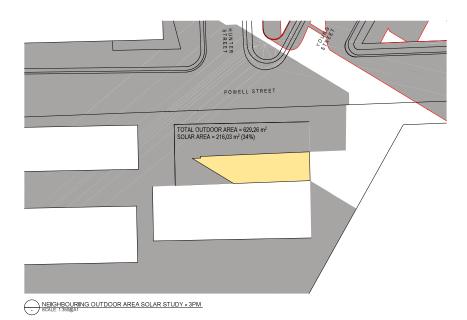

## POWELL STREET TOTAL OUTDOOR AREA = 629.26 m<sup>2</sup> SOLAR AREA = 621.17 m<sup>2</sup> (99%) NEIGHBOURING OUTDOOR AREA SOLAR STUDY - 11:30AM SCALE: 1350@A1 POWELL STREET TOTAL OUTDOOR AREA = 629.26 m<sup>2</sup> SOLAR AREA = 575.39 m<sup>2</sup> (91%) SOLAR OUTDOOR AREA NEIGHBOURING OUTDOOR AREA SOLAR STUDY - 12:30PM SCALE: 1350@A1 PROPOSED SHADOWS EXISTING SHADOWS

# POWELL STREET TOTAL OUTDOOR AREA = 629.26 m<sup>2</sup> SOLAR AREA = 522.30 m<sup>2</sup> (83%) NEIGHBOURING OUTDOOR AREA SOLAR STUDY - 1:30PM | SCALE: 1350@A1 POWELL STREET TOTAL OUTDOOR AREA = 629.26 m<sup>2</sup> SOLAR AREA = 348.37 m<sup>2</sup> (55%) SOLAR OUTDOOR AREA NEIGHBOURING OUTDOOR AREA SOLAR STUDY - 2:30PM PROPOSED SHADOWS EXISTING SHADOWS