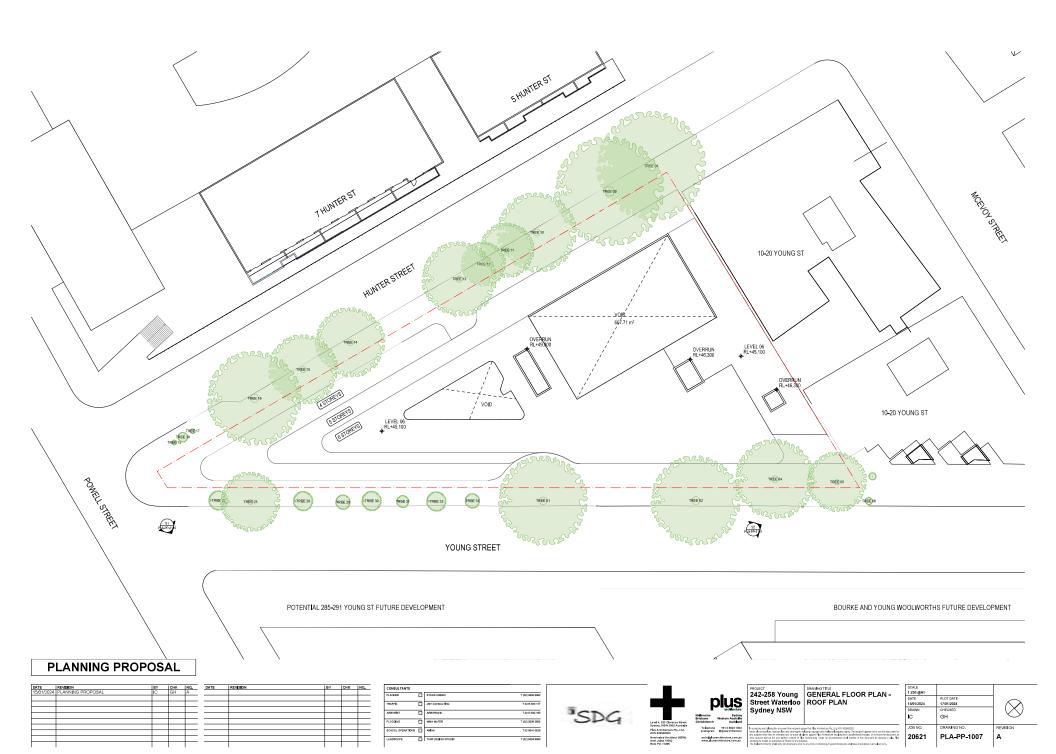

| Sydney NSW | Street Waterloo | ELEVATIONS - SHEE |
|------------|-----------------|-------------------|
|------------|-----------------|-------------------|

| ına                                                       | BLEVATIONS - SHEET 01                                                                                                                                                                         | 1:250 @A1          |                         |          |
|-----------------------------------------------------------|-----------------------------------------------------------------------------------------------------------------------------------------------------------------------------------------------|--------------------|-------------------------|----------|
| rloo                                                      |                                                                                                                                                                                               | DATE<br>15/01/2024 | PLOT DATE<br>17/01/2024 |          |
| N                                                         |                                                                                                                                                                                               | DRAWN              | CHECKED                 |          |
|                                                           |                                                                                                                                                                                               | IC .               | GH                      |          |
| the recipient age                                         | has that Plan Anthriedure Phy. D.S. ACH (00505000).  Liding copyright and intellectual precent rights. The recision someon not to use this document for                                       | JOB NO.            | DRAWING NO.             | REVISION |
| e to waise all cla<br>compet of Plan<br>ess far any purpe | ains against PLs Architecture resulting from unouthormed changes, or its reque the document on<br>Architecture. Under no circumstances shall hareful of this document to deemed a calle. Plus | 20621              | PLA-PP-2000             | Α        |