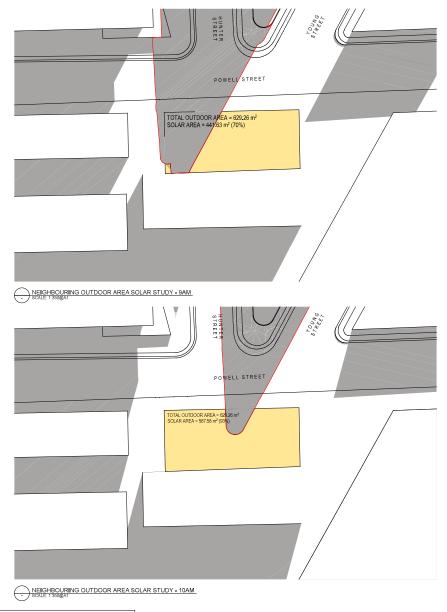

## POWELL STREET TOTAL OUTDOOR AREA = 629.26 m<sup>2</sup> SOLAR AREA = 621.17 m<sup>2</sup> (99%) NEIGHBOURING OUTDOOR AREA SOLAR STUDY - 11:30AM SCALE: 1350@A1 POWELL STREET TOTAL OUTDOOR AREA = 629.26 m<sup>2</sup> SOLAR AREA = 575.39 m<sup>2</sup> (91%) SOLAR OUTDOOR AREA NEIGHBOURING OUTDOOR AREA SOLAR STUDY - 12:30PM SCALE: 1350@A1 PROPOSED SHADOWS EXISTING SHADOWS

# POWELL STREET TOTAL OUTDOOR AREA = 629.26 m<sup>2</sup> SOLAR AREA = 522.30 m<sup>2</sup> (83%) NEIGHBOURING OUTDOOR AREA SOLAR STUDY - 1:30PM | SCALE: 1350@A1 POWELL STREET TOTAL OUTDOOR AREA = 629.26 m<sup>2</sup> SOLAR AREA = 348.37 m<sup>2</sup> (55%) SOLAR OUTDOOR AREA NEIGHBOURING OUTDOOR AREA SOLAR STUDY - 2:30PM PROPOSED SHADOWS EXISTING SHADOWS