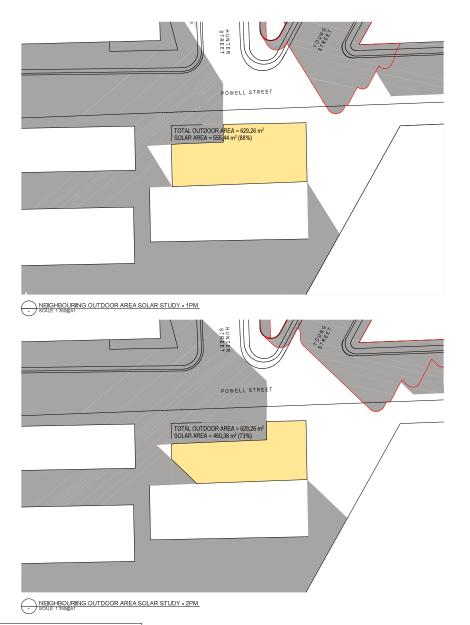

# POWELL STREET TOTAL OUTDOOR AREA = 629.26 m<sup>2</sup> SOLAR AREA = 522.30 m<sup>2</sup> (83%) NEIGHBOURING OUTDOOR AREA SOLAR STUDY - 1:30PM | SCALE: 1350@A1 POWELL STREET TOTAL OUTDOOR AREA = 629.26 m<sup>2</sup> SOLAR AREA = 348.37 m<sup>2</sup> (55%) SOLAR OUTDOOR AREA NEIGHBOURING OUTDOOR AREA SOLAR STUDY - 2:30PM PROPOSED SHADOWS EXISTING SHADOWS