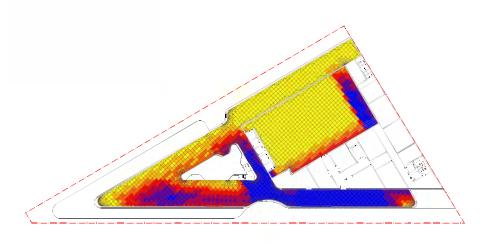

## POWELL STREET TOTAL OUTDOOR AREA = 629.26 m<sup>2</sup> SOLAR AREA = 621.17 m<sup>2</sup> (99%) NEIGHBOURING OUTDOOR AREA SOLAR STUDY - 11:30AM SCALE: 1350@A1 POWELL STREET TOTAL OUTDOOR AREA = 629.26 m<sup>2</sup> SOLAR AREA = 575.39 m<sup>2</sup> (91%) SOLAR OUTDOOR AREA NEIGHBOURING OUTDOOR AREA SOLAR STUDY - 12:30PM SCALE: 1350@A1 PROPOSED SHADOWS EXISTING SHADOWS

# POWELL STREET TOTAL OUTDOOR AREA = 629.26 m<sup>2</sup> SOLAR AREA = 522.30 m<sup>2</sup> (83%) NEIGHBOURING OUTDOOR AREA SOLAR STUDY - 1:30PM | SCALE: 1350@A1 POWELL STREET TOTAL OUTDOOR AREA = 629.26 m<sup>2</sup> SOLAR AREA = 348.37 m<sup>2</sup> (55%) SOLAR OUTDOOR AREA NEIGHBOURING OUTDOOR AREA SOLAR STUDY - 2:30PM PROPOSED SHADOWS EXISTING SHADOWS