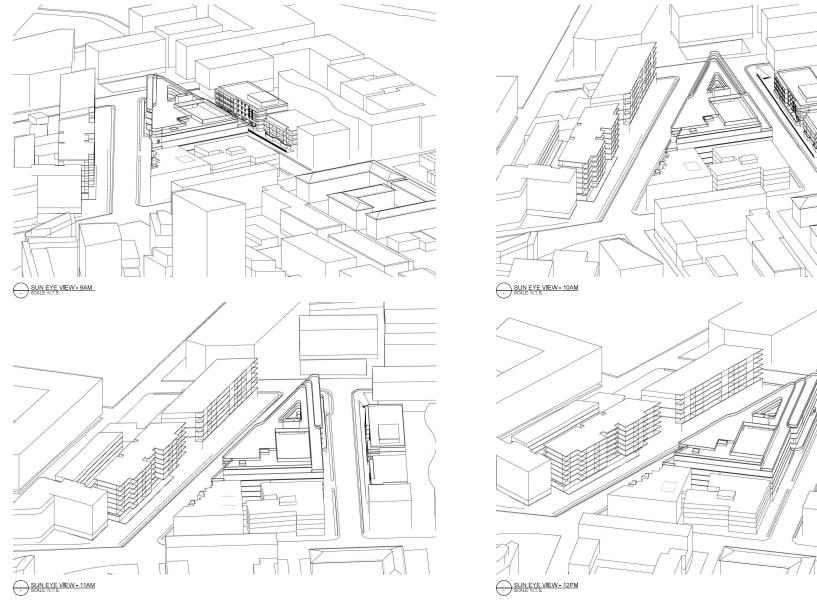

| 2-258 Young | SUN EYE VIEWS (WINTER<br>SOLSTICE) - SHEET 01 |
|-------------|-----------------------------------------------|
|             |                                               |

|                                                                                                                                           | SOLSTICE) - SHEET UT                                                                                                                                                                                                                                                                                                                                                                             | 15/01/2024 | 17/01/2024  | ı |
|-------------------------------------------------------------------------------------------------------------------------------------------|--------------------------------------------------------------------------------------------------------------------------------------------------------------------------------------------------------------------------------------------------------------------------------------------------------------------------------------------------------------------------------------------------|------------|-------------|---|
| iney NSW                                                                                                                                  |                                                                                                                                                                                                                                                                                                                                                                                                  | DRAWN      | CHECKED     | ı |
| •                                                                                                                                         |                                                                                                                                                                                                                                                                                                                                                                                                  | IC .       | GH          | ı |
|                                                                                                                                           |                                                                                                                                                                                                                                                                                                                                                                                                  |            |             | _ |
| and offering this document the recipient age                                                                                              | es that Plas Annitedure Phy Ltd. ACTI (00606303)                                                                                                                                                                                                                                                                                                                                                 | JOB NO.    | DRAWING NO. | ı |
| e other than its intended use to wake silicates without the prior writtee consent of Pulse makes no vicentation of lithess for any public | using copyright and intellectual present gripts. The socialest agrees not to use this document for<br>imaginate III, an Architicate must large but unsubstanted change; cet in such a document on<br>Architecture. Under mis discussioness shall brandler of this occurrent be decembed a calle. His<br>loc.  You work committeing. Pigured dimensions shall fairs precedures over scaled wrist. | 20621      | PLA-PP-2200 | l |
|                                                                                                                                           |                                                                                                                                                                                                                                                                                                                                                                                                  |            |             |   |

| 242-258 Young   | DRAIMWSTITLE         |
|-----------------|----------------------|
| Street Waterloo | SUN EYE VIEWS (WINTE |
| Sydney NSW      | SOLSTICE) - SHEET 02 |

| TER                                         | SCALE<br>NTS @A1 |             |          |
|---------------------------------------------|------------------|-------------|----------|
|                                             | DATE             | PLOT DATE   | i        |
| 2                                           | 15/01/2024       | 17/01/2024  |          |
|                                             | DRAWN            | CHECKED     | l        |
|                                             | IC               | GH          |          |
| na this day upper for                       | JOB NO.          | DRAWING NO. | REVISION |
| are the document on<br>deemed a calls, Plus | 20621            | PLA-PP-2201 | Α        |
| id work.                                    |                  |             |          |