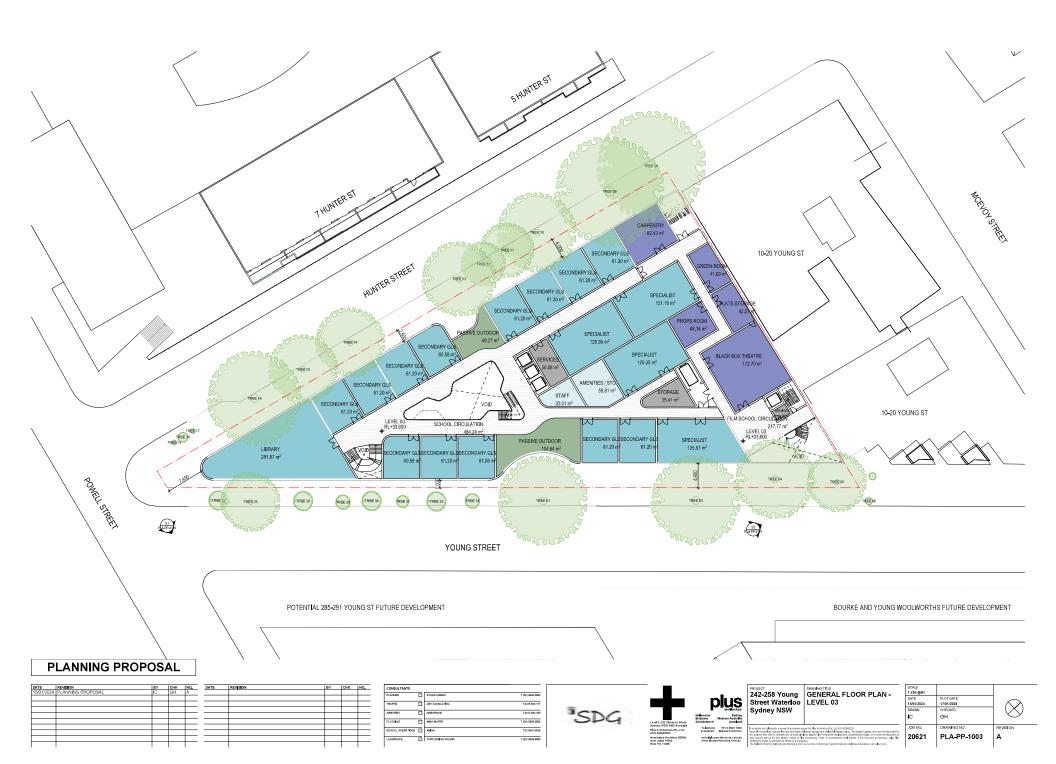

| Series                | Drawing No.        | Drawing Name                                                            | Revisio |
|-----------------------|--------------------|-------------------------------------------------------------------------|---------|
| PLA-PP-0000 PREL      | MINARIES           |                                                                         |         |
|                       | PLA-PP-0000        | COVER SHEET                                                             | Α       |
| PLA-PP-1000 GENE      | RAL FLOOR PLAN     | IS .                                                                    |         |
|                       | PLA-PP-10B1        | GENERAL FLOOR PLAN - BASEMENT 01                                        | А       |
|                       | PLA-PP-1000        | GENERAL FLOOR PLAN - GROUND 00                                          | A       |
|                       | PLA-PP-1001        | GENERAL FLOOR PLAN - LEVEL 01                                           | А       |
|                       | PLA-PP-1002        | GENERAL FLOOR PLAN - LEVEL 02                                           | Α       |
|                       | PLA-PP-1003        | GENERAL FLOOR PLAN - LEVEL 03                                           | Α       |
|                       | PLA-PP-1004        | GENERAL FLOOR PLAN - LEVEL 04                                           | Α       |
|                       | PLA-PP-1005        | GENERAL FLOOR PLAN - LEVEL 05                                           | A       |
|                       | PLA-PP-1006        | GENERAL FLOOR PLAN - LEVEL 06                                           | A       |
|                       | PLA-PP-1007        | GENERAL FLOOR PLAN - ROOF PLAN                                          | A       |
| PLA-PP-2000 ELEV      | AT <b>I</b> ONS    |                                                                         |         |
|                       | PLA-PP-2000        | ELEVATIONS - SHEET 01                                                   | А       |
|                       | PLA-PP-2001        | ELEVATIONS - SHEET 02                                                   | A       |
| PLA-PP-2100 SECT      | IONS               |                                                                         |         |
|                       | PLA-PP-2100        | SECTIONS - SHEET 01                                                     | А       |
|                       | PLA-PP-2101        | SECTIONS - SHEET 02                                                     | A       |
|                       | PLA-PP-2102        | SECTIONS - SHEET 03                                                     | A       |
| PLA-PP-2200 SUN E     | EYE V <b>İ</b> EWS |                                                                         |         |
|                       | PLA-PP-2200        | SUN EYE VIEWS (WINTER SOLSTICE) - SHEET 01                              | А       |
|                       | PLA-PP-2201        | SUN EYE VIEWS (WINTER SOLSTICE) - SHEET 02                              | А       |
| PLA-PP-2300 NEIGI     | HBOURING OUTD      | OOR AREA SOLAR STUDY (WINTER SOLSTICE)                                  |         |
|                       | PLA-PP-2300        | NEIGHBOURING OUTDOOR AREA SOLAR STUDY (WINTER SOLSTICE) - SHEET 01      | А       |
|                       | PLA-PP-2301        | NEIGHBOURING OUTDOOR AREA SOLAR STUDY (WINTER SOLSTICE) - SHEET 02      | A       |
|                       | PLA-PP-2302        | NEIGHBOURING OUTDOOR AREA SOLAR STUDY (WINTER SOLSTICE) - SHEET 03      | A       |
|                       | PLA-PP-2303        | NEIGHBOURING OUTDOOR AREA SOLAR STUDY (WINTER SOLSTICE) - SHEET 04      | A       |
|                       | PLA-PP-2304        | NEIGHBOURING OUTDOOR AREA SOLAR STUDY (MINTER SOLSTICE) - SHEET 05      | A       |
| PLA-PP-2400 NEIGI     | HBOURING HUNT      | ER STREET APARTMENTS SOLAR STUDY (WINTER SOLSTICE)                      |         |
|                       | PLA-PP-2400        | ,                                                                       | А       |
|                       | PLA-PP-2401        |                                                                         | A       |
|                       | PLA-PP-2402        | · · · · · · · · · · · · · · · · · · ·                                   | A       |
|                       | PLA-PP-2403        | HUNTER ST SUN EYE VIEWS (WINTER SOLSTICE) - SHEET 02                    | Α.      |
| PLA-PP-2500 YOUR      |                    | LOPMENTS SOLAR STUDY (WINTER SOLSTICE)                                  |         |
|                       | PLA-PP-2500        | YOUNG ST FUTURE DEVELOPMENTS SUN EYE VIEWS (WINTER SOLSTICE) - SHEET 01 | A       |
|                       | PLA-PP-2501        | YOUNG ST FUTURE DEVELOPMENTS SUN EYE VIEWS (WINTER SOLSTICE) - SHEET 02 | A       |
|                       | PLA-PP-2502        | YOUNG ST FUTURE DEVELOPMENTS SOLAR AMENITY PLANS - SHEET 01             | A       |
|                       | PLA-PP-2503        | YOUNG ST FUTURE DEVELOPMENTS SOLAR AMENITY PLANS - SHEET 02             |         |
| PLA-PP-2600 SHAD      |                    | MINTER SOLSTICE)                                                        |         |
| . 2.1.1 2000 OTTAB    | PLA-PP-2600        | SHADOW DIAGRAMS (WINTER SOLSTICE) - SHEET 01                            | A       |
|                       | PLA-PP-2601        | SHADOW DIAGRAMS (WINTER SOLSTICE) - SHEET 02                            | A A     |
| DI ALDDIZZON ODEN     |                    | TUDY (WINTER SOLSTICE)                                                  |         |
| . D. W. 1 -2/00 OF ER |                    | OPEN SPACE SOLAR STUDY (WINTER SOLSTICE) - SHEET 01                     | A       |
|                       |                    |                                                                         |         |