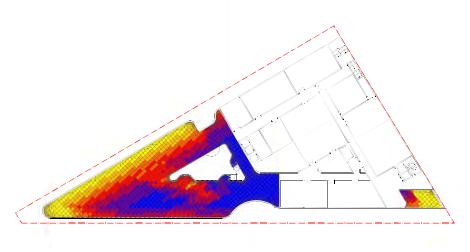

## POWELL STREET TOTAL OUTDOOR AREA = 629.26 m<sup>2</sup> SOLAR AREA = 621.17 m<sup>2</sup> (99%) NEIGHBOURING OUTDOOR AREA SOLAR STUDY - 11:30AM SCALE: 1350@A1 POWELL STREET TOTAL OUTDOOR AREA = 629.26 m<sup>2</sup> SOLAR AREA = 575.39 m<sup>2</sup> (91%) SOLAR OUTDOOR AREA NEIGHBOURING OUTDOOR AREA SOLAR STUDY - 12:30PM SCALE: 1350@A1 PROPOSED SHADOWS EXISTING SHADOWS

# POWELL STREET TOTAL OUTDOOR AREA = 629.26 m<sup>2</sup> SOLAR AREA = 522.30 m<sup>2</sup> (83%) NEIGHBOURING OUTDOOR AREA SOLAR STUDY - 1:30PM | SCALE: 1350@A1 POWELL STREET TOTAL OUTDOOR AREA = 629.26 m<sup>2</sup> SOLAR AREA = 348.37 m<sup>2</sup> (55%) SOLAR OUTDOOR AREA NEIGHBOURING OUTDOOR AREA SOLAR STUDY - 2:30PM PROPOSED SHADOWS EXISTING SHADOWS