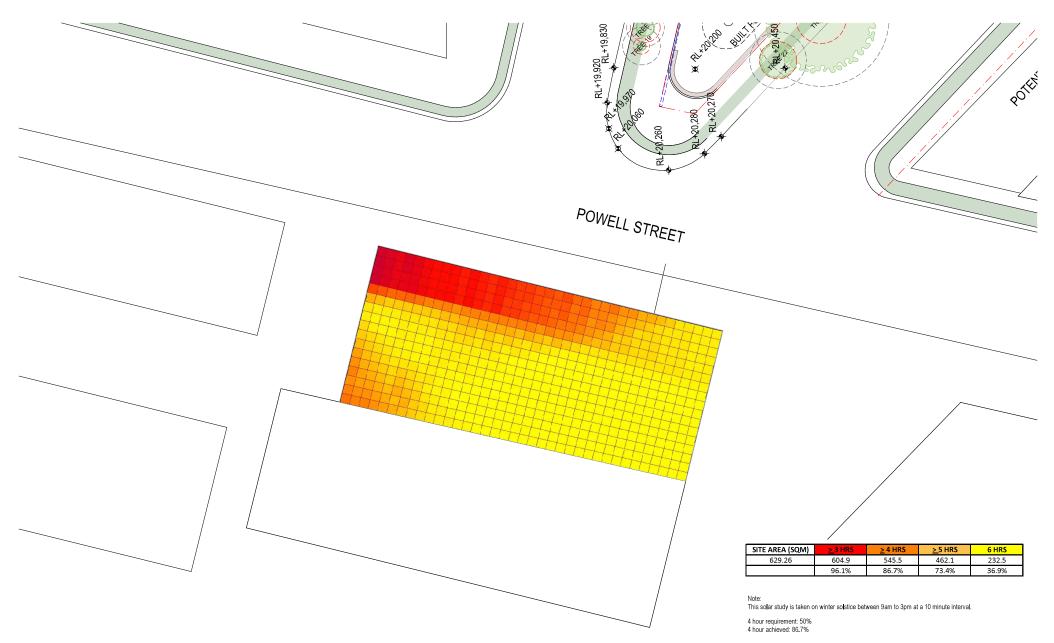

| His    | 20621      | PLA-PP-2300 | Α        |
|--------|------------|-------------|----------|
| et for | JOB NO.    | DRAWING NO. | REVISION |
|        | IC .       | GH          |          |
|        | DRAWN      | CHECKED     | 1 (+1)   |
|        | 15/01/2024 | 17/01/2024  | 7 (12    |
| •      | DATE       | PLOT DATE   | 1 ~      |
| R      | 1:350 @A1  |             |          |
|        | SCALE      |             |          |