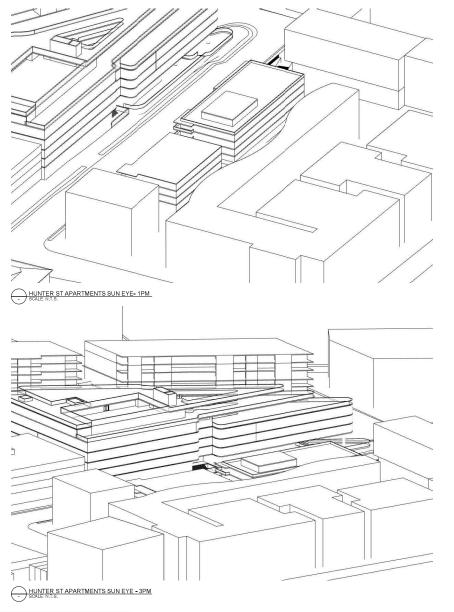

| 42-258 Young<br>treet Waterloo | DRAMNGTITLE<br>HUNTER ST SUN E'VIEWS (WINTER |
|--------------------------------|----------------------------------------------|
| ydney NSW                      | SOLSTICE) - SHEET                            |
|                                |                                              |

PROJECT
242-258 YOUNG
Street Waterloo
Sydney NSW

| GH  DRAWING NO.  PLA-PP-2403 | REVISION A |           |
|------------------------------|------------|-----------|
| GH                           | REVISION   |           |
|                              |            |           |
|                              |            |           |
|                              |            |           |
| 17/01/2024                   |            |           |
| PLOT DATE                    |            |           |
|                              |            |           |
|                              | PLOT DATE  | PLOT DATE |