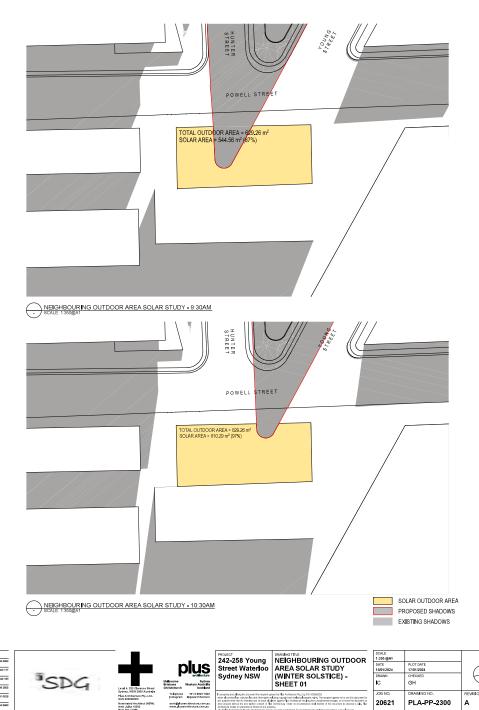

| His    | 20621      | PLA-PP-2300 | Α        |
|--------|------------|-------------|----------|
| et for | JOB NO.    | DRAWING NO. | REVISION |
|        | IC .       | GH          |          |
|        | DRAWN      | CHECKED     | 1 (+1)   |
|        | 15/01/2024 | 17/01/2024  | 7 (12    |
| •      | DATE       | PLOT DATE   | 1 ~      |
| R      | 1:350 @A1  |             |          |
|        | SCALE      |             |          |

## POWELL STREET TOTAL OUTDOOR AREA = 629.26 m<sup>2</sup> SOLAR AREA = 621.17 m<sup>2</sup> (99%) NEIGHBOURING OUTDOOR AREA SOLAR STUDY - 11:30AM SCALE: 1350@A1 POWELL STREET TOTAL OUTDOOR AREA = 629.26 m<sup>2</sup> SOLAR AREA = 575.39 m<sup>2</sup> (91%) SOLAR OUTDOOR AREA NEIGHBOURING OUTDOOR AREA SOLAR STUDY - 12:30PM SCALE: 1350@A1 PROPOSED SHADOWS EXISTING SHADOWS