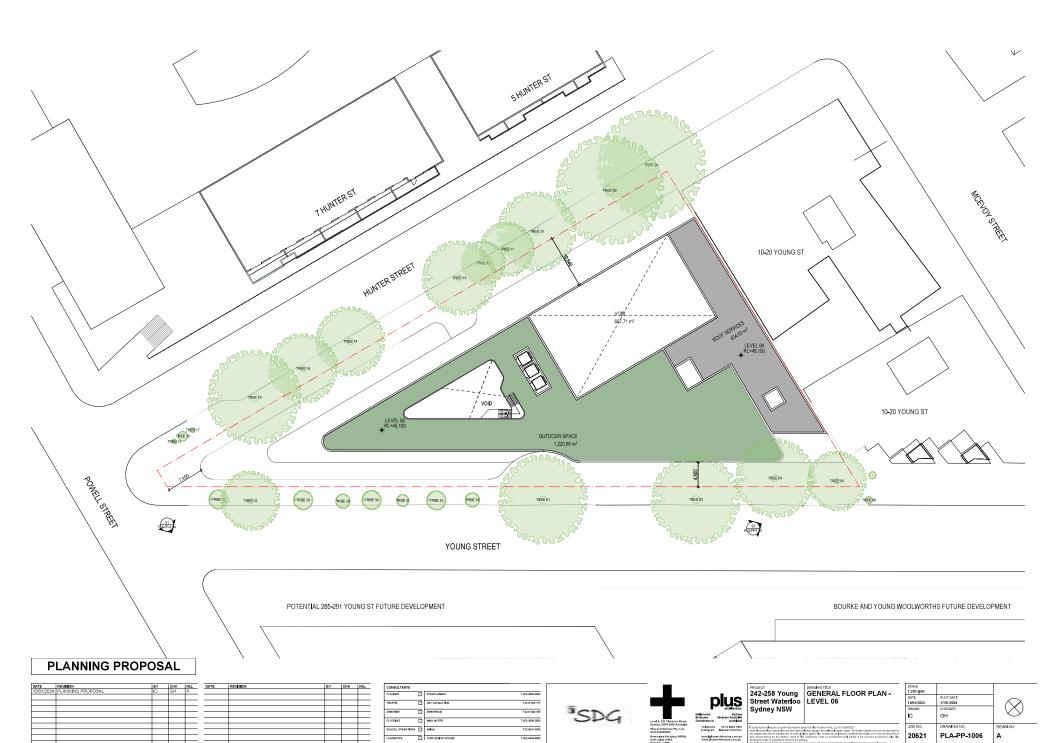

242-258 Young GENERAL FLOOR PLAN -Street Waterloo | BASEMENT 01 Sydney NSW

| purpose other than its intended use to wake sile!  r projects without the prior written consent of Plan than the makes recognitating of littless for any purpose. | Lating copyright and intellectual property rights. The recipient agrees not to use this document for<br>simil against PLA Architecture must less from unautomed changes, or its results that document on<br>Architecture. Under my obsumptions shall handler of this opportunit to describe a pain PLIP. |
|-------------------------------------------------------------------------------------------------------------------------------------------------------------------|----------------------------------------------------------------------------------------------------------------------------------------------------------------------------------------------------------------------------------------------------------------------------------------------------------|