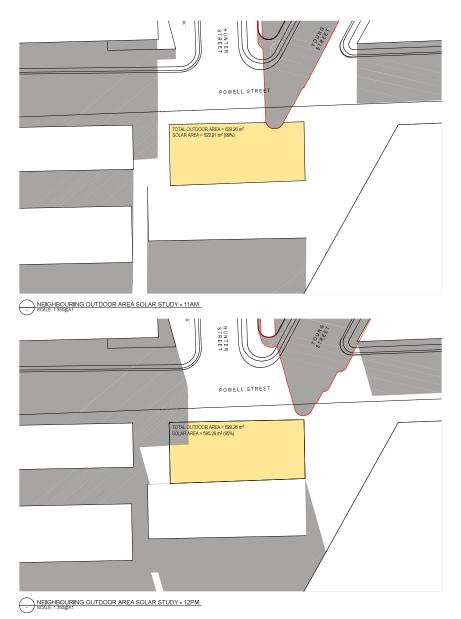

# POWELL STREET TOTAL OUTDOOR AREA = 629.26 m<sup>2</sup> SOLAR AREA = 522.30 m<sup>2</sup> (83%) NEIGHBOURING OUTDOOR AREA SOLAR STUDY - 1:30PM | SCALE: 1350@A1 POWELL STREET TOTAL OUTDOOR AREA = 629.26 m<sup>2</sup> SOLAR AREA = 348.37 m<sup>2</sup> (55%) SOLAR OUTDOOR AREA NEIGHBOURING OUTDOOR AREA SOLAR STUDY - 2:30PM PROPOSED SHADOWS EXISTING SHADOWS