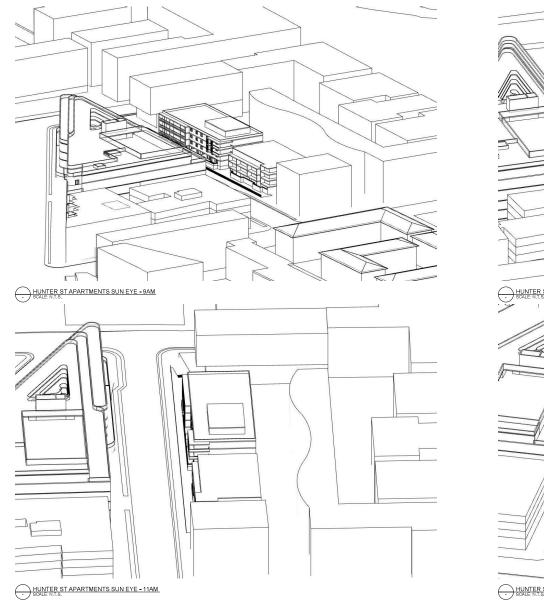

| 2-258 Young | SUN EYE VIEWS (WINTER<br>SOLSTICE) - SHEET 01 |
|-------------|-----------------------------------------------|
|             |                                               |

|                                                                                                                                           | SOLSTICE) - SHEET UT                                                                                                                                                                                                                                                                                                                                                                             | 15/01/2024 | 17/01/2024  | ı |
|-------------------------------------------------------------------------------------------------------------------------------------------|--------------------------------------------------------------------------------------------------------------------------------------------------------------------------------------------------------------------------------------------------------------------------------------------------------------------------------------------------------------------------------------------------|------------|-------------|---|
| iney NSW                                                                                                                                  |                                                                                                                                                                                                                                                                                                                                                                                                  | DRAWN      | CHECKED     | ı |
| •                                                                                                                                         |                                                                                                                                                                                                                                                                                                                                                                                                  | IC .       | GH          | ı |
|                                                                                                                                           |                                                                                                                                                                                                                                                                                                                                                                                                  |            |             | _ |
| and offering this document the recipient age                                                                                              | es that Plas Annitedure Phy Ltd. ACTI (00606303)                                                                                                                                                                                                                                                                                                                                                 | JOB NO.    | DRAWING NO. | ı |
| e other than its intended use to wake silicates without the prior writtee consent of Pulse makes no vicentation of lithess for any public | using copyright and intellectual present gripts. The socialest agrees not to use this document for<br>imaginate III, an Architicate must large but unsubstanted change; cet in such a document on<br>Architecture. Under mis discussioness shall brandler of this occurrent be decembed a calle. His<br>loc.  You work committeing. Pigured dimensions shall fairs precedures over scaled wrist. | 20621      | PLA-PP-2200 | l |
|                                                                                                                                           |                                                                                                                                                                                                                                                                                                                                                                                                  |            |             |   |

| 242-258 Young   | DRAIMWSTITLE         |
|-----------------|----------------------|
| Street Waterloo | SUN EYE VIEWS (WINTE |
| Sydney NSW      | SOLSTICE) - SHEET 02 |

| TER                                         | SCALE<br>NTS @A1 |             |          |
|---------------------------------------------|------------------|-------------|----------|
|                                             | DATE             | PLOT DATE   | i        |
| 2                                           | 15/01/2024       | 17/01/2024  |          |
|                                             | DRAWN            | CHECKED     | l        |
|                                             | IC               | GH          |          |
| na this day upper for                       | JOB NO.          | DRAWING NO. | REVISION |
| are the document on<br>deemed a calls, Plus | 20621            | PLA-PP-2201 | Α        |
| id work.                                    |                  |             |          |