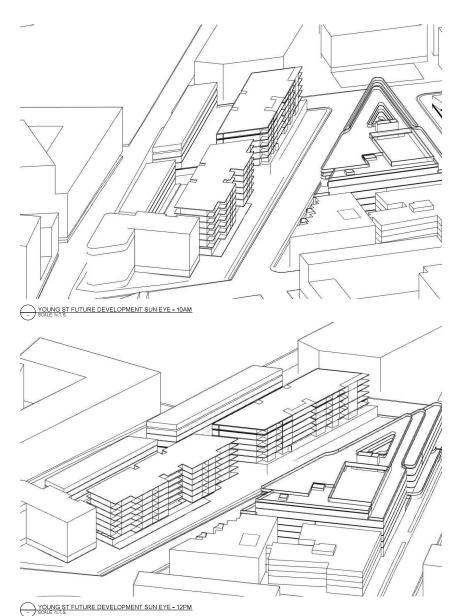

PROJECT 242-258 Young Street Waterloo Sydney NSW Sydney NSW SWEET SOLSTICE) - SHEET 01

| JOB<br>JOB  | NO.       | DRAWING NO. | REVISION |
|-------------|-----------|-------------|----------|
| l.C         |           |             |          |
| l ic        |           | GH          |          |
| DRA         | VN .      | CHECKED     |          |
| /E 15/0     | /2024     | 17/01/2024  |          |
| DATE        |           | PLOT DATE   |          |
| SCAI<br>NTS | .E<br>@A1 |             |          |

| treet Waterloo<br>ydney NSW | YOUNG ST FUTURE DEVELOPMENTS SUN EY VIEWS (WINTER SOLSTICE) - SHEET 02 |
|-----------------------------|------------------------------------------------------------------------|
|-----------------------------|------------------------------------------------------------------------|