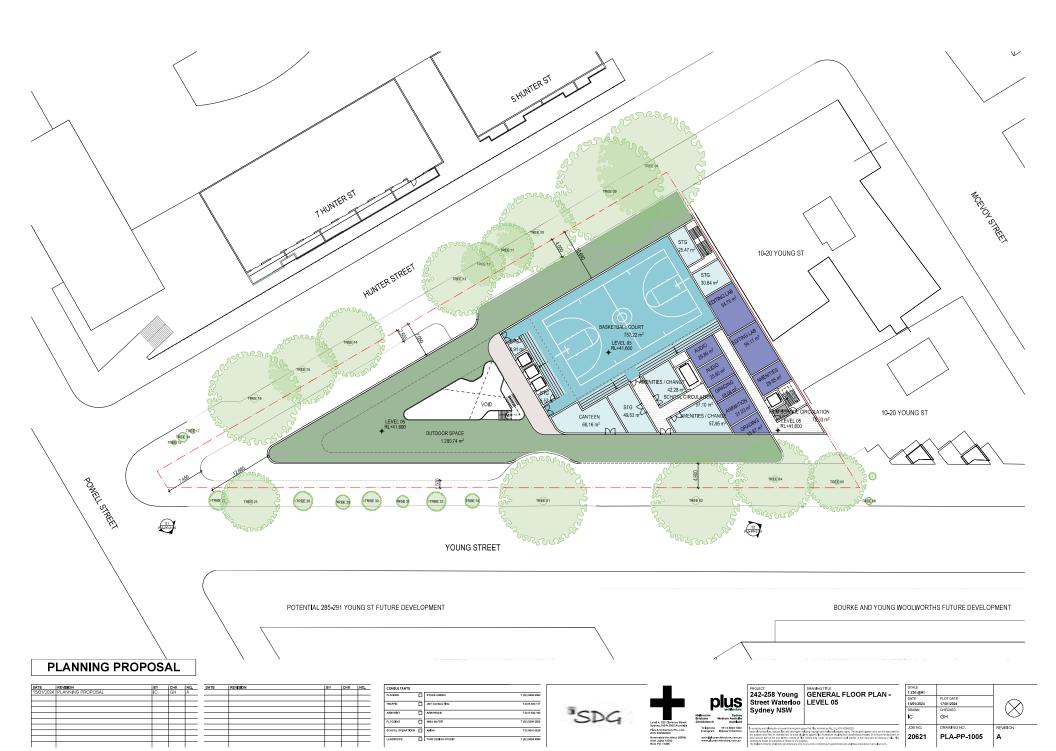

| Series                | Drawing No.        | Drawing Name                                                            | Revisio |
|-----------------------|--------------------|-------------------------------------------------------------------------|---------|
| PLA-PP-0000 PREL      | MINARIES           |                                                                         |         |
|                       | PLA-PP-0000        | COVER SHEET                                                             | Α       |
| PLA-PP-1000 GENE      | RAL FLOOR PLAN     | IS .                                                                    |         |
|                       | PLA-PP-10B1        | GENERAL FLOOR PLAN - BASEMENT 01                                        | А       |
|                       | PLA-PP-1000        | GENERAL FLOOR PLAN - GROUND 00                                          | A       |
|                       | PLA-PP-1001        | GENERAL FLOOR PLAN - LEVEL 01                                           | А       |
|                       | PLA-PP-1002        | GENERAL FLOOR PLAN - LEVEL 02                                           | Α       |
|                       | PLA-PP-1003        | GENERAL FLOOR PLAN - LEVEL 03                                           | Α       |
|                       | PLA-PP-1004        | GENERAL FLOOR PLAN - LEVEL 04                                           | Α       |
|                       | PLA-PP-1005        | GENERAL FLOOR PLAN - LEVEL 05                                           | A       |
|                       | PLA-PP-1006        | GENERAL FLOOR PLAN - LEVEL 06                                           | A       |
|                       | PLA-PP-1007        | GENERAL FLOOR PLAN - ROOF PLAN                                          | A       |
| PLA-PP-2000 ELEV      | AT <b>I</b> ONS    |                                                                         |         |
|                       | PLA-PP-2000        | ELEVATIONS - SHEET 01                                                   | А       |
|                       | PLA-PP-2001        | ELEVATIONS - SHEET 02                                                   | A       |
| PLA-PP-2100 SECT      | IONS               |                                                                         |         |
|                       | PLA-PP-2100        | SECTIONS - SHEET 01                                                     | А       |
|                       | PLA-PP-2101        | SECTIONS - SHEET 02                                                     | A       |
|                       | PLA-PP-2102        | SECTIONS - SHEET 03                                                     | A       |
| PLA-PP-2200 SUN E     | EYE V <b>İ</b> EWS |                                                                         |         |
|                       | PLA-PP-2200        | SUN EYE VIEWS (WINTER SOLSTICE) - SHEET 01                              | А       |
|                       | PLA-PP-2201        | SUN EYE VIEWS (WINTER SOLSTICE) - SHEET 02                              | А       |
| PLA-PP-2300 NEIGI     | HBOURING OUTD      | OOR AREA SOLAR STUDY (WINTER SOLSTICE)                                  |         |
|                       | PLA-PP-2300        | NEIGHBOURING OUTDOOR AREA SOLAR STUDY (WINTER SOLSTICE) - SHEET 01      | А       |
|                       | PLA-PP-2301        | NEIGHBOURING OUTDOOR AREA SOLAR STUDY (WINTER SOLSTICE) - SHEET 02      | A       |
|                       | PLA-PP-2302        | NEIGHBOURING OUTDOOR AREA SOLAR STUDY (WINTER SOLSTICE) - SHEET 03      | A       |
|                       | PLA-PP-2303        | NEIGHBOURING OUTDOOR AREA SOLAR STUDY (WINTER SOLSTICE) - SHEET 04      | A       |
|                       | PLA-PP-2304        | NEIGHBOURING OUTDOOR AREA SOLAR STUDY (MINTER SOLSTICE) - SHEET 05      | A       |
| PLA-PP-2400 NEIGI     | HBOURING HUNT      | ER STREET APARTMENTS SOLAR STUDY (WINTER SOLSTICE)                      |         |
|                       | PLA-PP-2400        | ,                                                                       | А       |
|                       | PLA-PP-2401        |                                                                         | A       |
|                       | PLA-PP-2402        | · · · · · · · · · · · · · · · · · · ·                                   | A       |
|                       | PLA-PP-2403        | HUNTER ST SUN EYE VIEWS (WINTER SOLSTICE) - SHEET 02                    | Α.      |
| PLA-PP-2500 YOUR      |                    | LOPMENTS SOLAR STUDY (WINTER SOLSTICE)                                  |         |
|                       | PLA-PP-2500        | YOUNG ST FUTURE DEVELOPMENTS SUN EYE VIEWS (WINTER SOLSTICE) - SHEET 01 | A       |
|                       | PLA-PP-2501        | YOUNG ST FUTURE DEVELOPMENTS SUN EYE VIEWS (WINTER SOLSTICE) - SHEET 02 | A       |
|                       | PLA-PP-2502        | YOUNG ST FUTURE DEVELOPMENTS SOLAR AMENITY PLANS - SHEET 01             | A       |
|                       | PLA-PP-2503        | YOUNG ST FUTURE DEVELOPMENTS SOLAR AMENITY PLANS - SHEET 02             |         |
| PLA-PP-2600 SHAD      |                    | MINTER SOLSTICE)                                                        |         |
| . 2.1.1 2000 OTTAB    | PLA-PP-2600        | SHADOW DIAGRAMS (WINTER SOLSTICE) - SHEET 01                            | A       |
|                       | PLA-PP-2601        | SHADOW DIAGRAMS (WINTER SOLSTICE) - SHEET 02                            | A A     |
| DI ALDDIZZON ODEN     |                    | TUDY (WINTER SOLSTICE)                                                  |         |
| . D. W. 1 -2/00 OF ER |                    | OPEN SPACE SOLAR STUDY (WINTER SOLSTICE) - SHEET 01                     | A       |
|                       |                    |                                                                         |         |