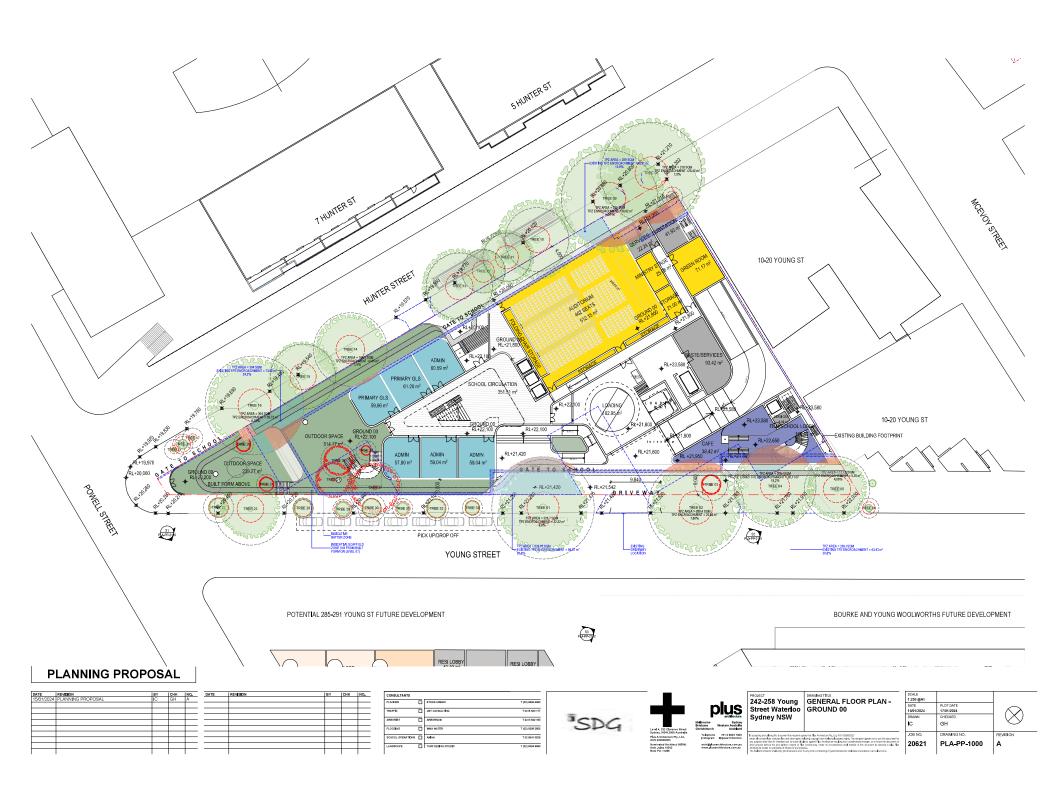

| ROJECT<br>242-258 Young<br>Street Waterloo<br>Sydney NSW | DRAWING TITLE<br>COVER SHEET |
|----------------------------------------------------------|------------------------------|

| In accessing or facilities the decrease if the review regions that the schedules in the LEAST-CONSTRUCT.  In a schedule is a state of the review of the revi |
|--------------------------------------------------------------------------------------------------------------------------------------------------------------------------------------------------------------------------------------------------------------------------------------------------------------------------------------------------------------------------------------------------------------------------------------------------------------------------------------------------------------------------------------------------------------------------------------------------------------------------------------------------------------------------------------------------------------------------------------------------------------------------------------------------------------------------------------------------------------------------------------------------------------------------------------------------------------------------------------------------------------------------------------------------------------------------------------------------------------------------------------------------------------------------------------------------------------------------------------------------------------------------------------------------------------------------------------------------------------------------------------------------------------------------------------------------------------------------------------------------------------------------------------------------------------------------------------------------------------------------------------------------------------------------------------------------------------------------------------------------------------------------------------------------------------------------------------------------------------------------------------------------------------------------------------------------------------------------------------------------------------------------------------------------------------------------------------------------------------------------------|

|            | Distraction.              | REVISION                                               |
|------------|---------------------------|--------------------------------------------------------|
| IOB NO.    | DRAWING NO.               | REVISION                                               |
| IC         | GH                        |                                                        |
| ORAWN      | CHECKED                   |                                                        |
| 15/01/2024 | 17/01/2024                |                                                        |
| ATE        | PLOT DATE                 |                                                        |
| CALE       |                           |                                                        |
|            | ATE<br>5/01/2024<br>CRAWN | NATE PLOT DATE 5991/2024 17/91/2024 RRAWN CHECKED C GH |