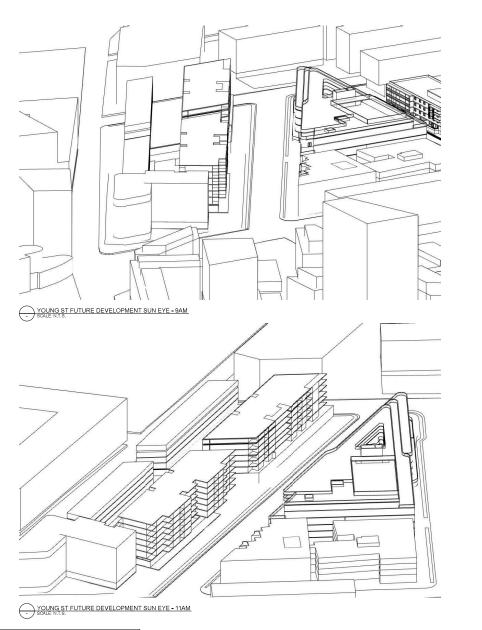

PROJECT 242-258 Young Street Waterloo Sydney NSW Sydney NSW SWEET SOLSTICE) - SHEET 01

| JOB<br>JOB  | NO.       | DRAWING NO. | REVISION |
|-------------|-----------|-------------|----------|
| l.C         |           |             |          |
| l ic        |           | GH          |          |
| DRA         | VN .      | CHECKED     |          |
| /E 15/0     | /2024     | 17/01/2024  |          |
| DATE        |           | PLOT DATE   |          |
| SCAI<br>NTS | .E<br>@A1 |             |          |

| treet Waterloo<br>ydney NSW | YOUNG ST FUTURE DEVELOPMENTS SUN EY VIEWS (WINTER SOLSTICE) - SHEET 02 |
|-----------------------------|------------------------------------------------------------------------|
|-----------------------------|------------------------------------------------------------------------|