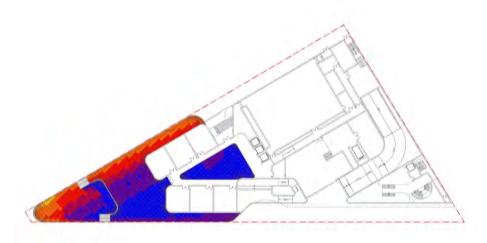

## POWELL STREET TOTAL OUTDOOR AREA = 629.26 m<sup>2</sup> SOLAR AREA = 621.17 m<sup>2</sup> (99%) NEIGHBOURING OUTDOOR AREA SOLAR STUDY - 11:30AM SCALE: 1350@A1 POWELL STREET TOTAL OUTDOOR AREA = 629.26 m<sup>2</sup> SOLAR AREA = 575.39 m<sup>2</sup> (91%) SOLAR OUTDOOR AREA NEIGHBOURING OUTDOOR AREA SOLAR STUDY - 12:30PM SCALE: 1350@A1 PROPOSED SHADOWS EXISTING SHADOWS

# POWELL STREET TOTAL OUTDOOR AREA = 629.26 m<sup>2</sup> SOLAR AREA = 522.30 m<sup>2</sup> (83%) NEIGHBOURING OUTDOOR AREA SOLAR STUDY - 1:30PM | SCALE: 1350@A1 POWELL STREET TOTAL OUTDOOR AREA = 629.26 m<sup>2</sup> SOLAR AREA = 348.37 m<sup>2</sup> (55%) SOLAR OUTDOOR AREA NEIGHBOURING OUTDOOR AREA SOLAR STUDY - 2:30PM PROPOSED SHADOWS EXISTING SHADOWS